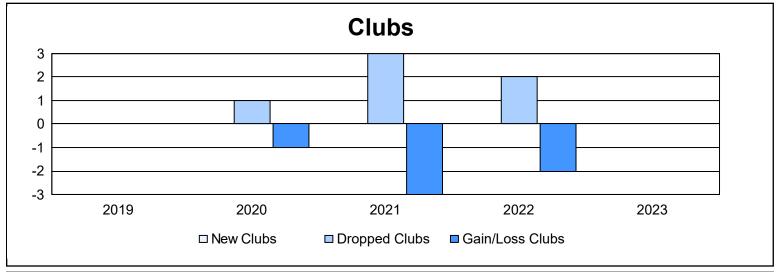

District 8 I

As of June 2023 Cumulative

| Year      | New<br>Clubs | Dropped<br>Clubs | Gain/<br>Loss<br>Clubs | New<br>Members | Charter<br>Members | Reinstate<br>Members | Transfer<br>Members | Total<br>Member<br>Added | Total<br>Members<br>Dropped | Gain/<br>Loss<br>Members |
|-----------|--------------|------------------|------------------------|----------------|--------------------|----------------------|---------------------|--------------------------|-----------------------------|--------------------------|
| 2018-2019 | 0            | 0                | 0                      | 47             | 21                 | 0                    | 0                   | 68                       | 118                         | -50                      |
| 2019-2020 | 0            | 1                | -1                     | 28             | 4                  | 10                   | 3                   | 45                       | 90                          | -45                      |
| 2020-2021 | 0            | 3                | -3                     | 22             | 0                  | 0                    | 0                   | 22                       | 132                         | -110                     |
| 2021-2022 | 0            | 2                | -2                     | 25             | 2                  | 10                   | 0                   | 37                       | 56                          | -19                      |
| 2022-2023 | 0            | 0                | 0                      | 47             | 0                  | 5                    | 1                   | 53                       | 71                          | -18                      |
| Average   | 0            | 1                | -1                     | 34             | 5                  | 5                    | 1                   | 45                       | 93                          | -48                      |